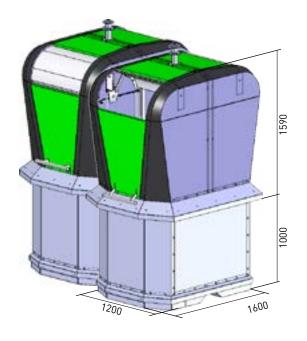

-Line Family is fast, reliable and extremely confortable in use, without any effort.



In addition to the very high operator convenience, the new SMART-Line includes an ideal insertion height for a faster and more convenient disposal.



### **SMART-Line Container**



### Overview

#### SMART-Line SL 100

Content: 2.5m3 | Dead weight: 250kg | Filling weight: 950 kg | Content half shell bottom: 210l



#### SMART-Line SL 120

Content: 3m³ | Dead weight: 270kg | Filling weight: 1050kg | Content half shell bottom: 250l



#### SMART-Line SL 150

Content: 3.8m³ | Dead weight: 310kg | Filling weight: 1200kg | Content half shell bottom: 320l



#### **SMART-Line SL 180**

Content: 4.6m³ | Dead weight: 360kg | Filling weight: 1300kg | Content half shell bottom: 400l



## SMART-Semi Container





SMART-Semi Container with weighing cell





## SMART-Sub Container







### **SMART-Bin Container**