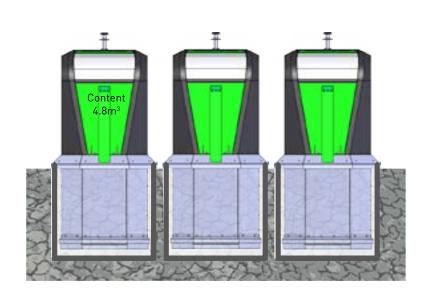

### Overview

#### SMART-Line SL 100

Content: 2.5m3 | Dead weight: 250kg | Filling weight: 950 kg | Content half shell bottom: 210l

#### SMART-Line SL 120

Content: 3m³ | Dead weight: 270kg | Filling weight: 1050kg | Content half shell bottom: 250l

#### SMART-Line SL 150

Content: 3.8m³ | Dead weight: 310kg | Filling weight: 1200kg | Content half shell bottom: 320l

#### **SMART-Line SL 180**

Content: 4.6m³ | Dead weight: 360kg | Filling weight: 1300kg | Content half shell bottom: 400l