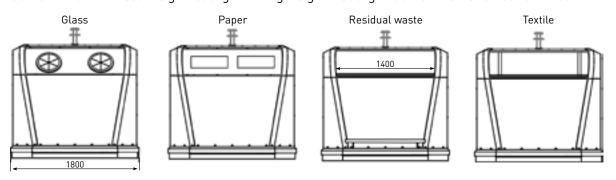

#### SMART-Line SL 100

Content: 2.5m3 | Dead weight: 250kg | Filling weight: 950 kg | Content half shell bottom: 210l

#### SMART-Line SL 120

Content: 3m³ | Dead weight: 270kg | Filling weight: 1050kg | Content half shell bottom: 250l

#### SMART-Line SL 150

Content: 3.8m³ | Dead weight: 310kg | Filling weight: 1200kg | Content half shell bottom: 320l

#### **SMART-Line SL 180**

Content: 4.6m³ | Dead weight: 360kg | Filling weight: 1300kg | Content half shell bottom: 400l