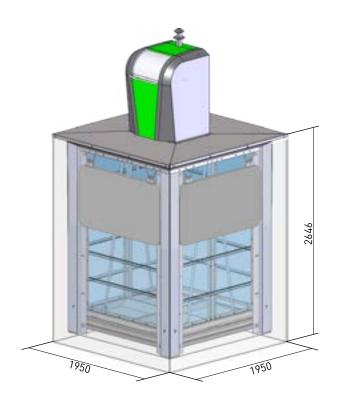

any effort.



In addition to the very high operator convenience, the new SMART-Line includes an ideal insertion height for a faster and more convenient disposal.



### **SMART-Line Container**



### Overview

#### SMART-Line SL 100

Content: 2.5m3 | Dead weight: 250kg | Filling weight: 950 kg | Content half shell bottom: 210l



#### SMART-Line SL 120

Content: 3m³ | Dead weight: 270kg | Filling weight: 1050kg | Content half shell bottom: 250l



#### SMART-Line SL 150

Content: 3.8m³ | Dead weight: 310kg | Filling weight: 1200kg | Content half shell bottom: 320l



#### **SMART-Line SL 180**

Content: 4.6m³ | Dead weight: 360kg | Filling weight: 1300kg | Content half shell bottom: 400l



## SMART-Semi Container





SMART-Semi Container with weighing cell





## SMART-Sub Container







### **SMART-Bin Container**