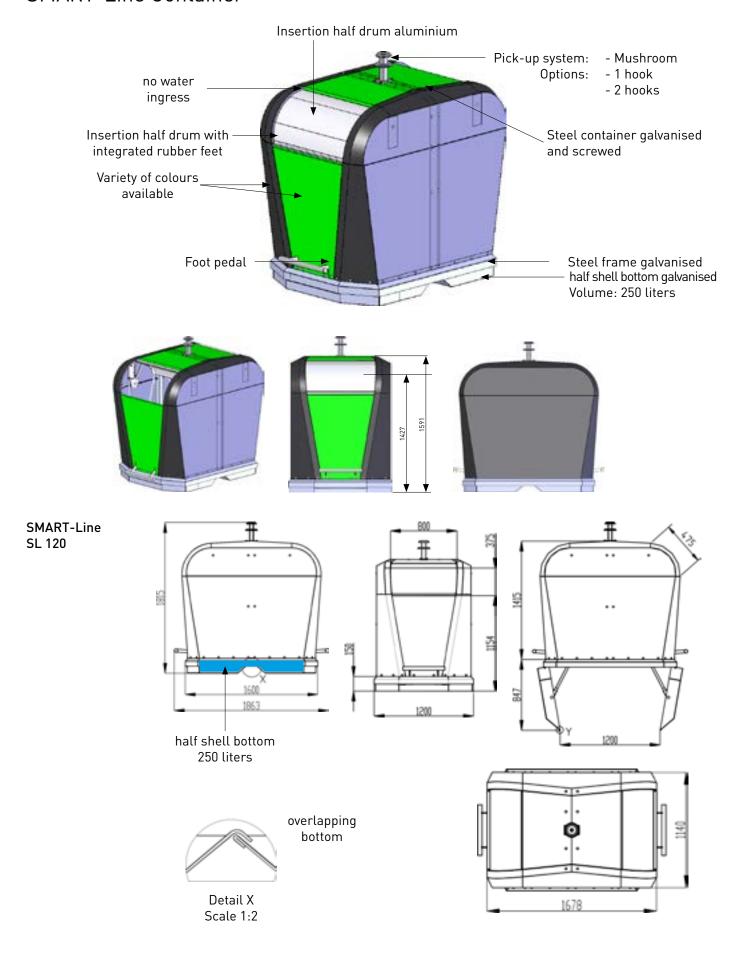

### **SMART-Line Container**

### Overview

#### SMART-Line SL 120

Content: 3m³ | Dead weight: 270kg | Filling weight: 1050kg | Content half shell bottom: 250l