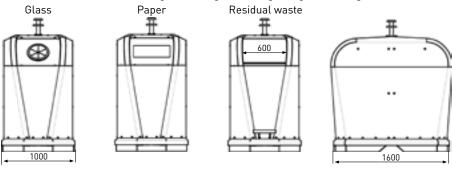

# SMART-Line



For a well-groomed cityscape!

All products of the SMART-Line family



## The new SMART-Line, there is no reason to hide it!

The new SMART-Line, an elegant and effective design. A harmonious form and elegant design for a very well-groomed cityscape.





An intelligent solution, made for you, with a mature technology, that you can rely on. The new SMART-Line Family is fast, reliable and extremely confortable in use, without any effort.



In addition to the very high operator convenience, the new SMART-Line includes an ideal insertion height for a faster and more convenient disposal.



### **SMART-Line Container**



### Overview

#### SMART-Line SL 100

Content: 2.5m3 | Dead weight: 250kg | Filling weight: 950 kg | Content half shell bottom: 210l



#### SMART-Line SL 120

Content: 3m³ | Dead weight: 270kg | Filling weight: 1050kg | Content half shell bottom: 250l



#### SMART-Line SL 150

Content: 3.8m³ | Dead weight: 310kg | Filling weight: 1200kg | Content half shell bottom: 320l



#### **SMART-Line SL 180**

Content: 4.6m³ | Dead weight: 360kg | Filling weight: 1300kg | Content half shell bottom: 400l



## SMART-Semi Container





SMART-Semi Container with weighing cell





## SMART-Sub Container







### **SMART-Bin Container**