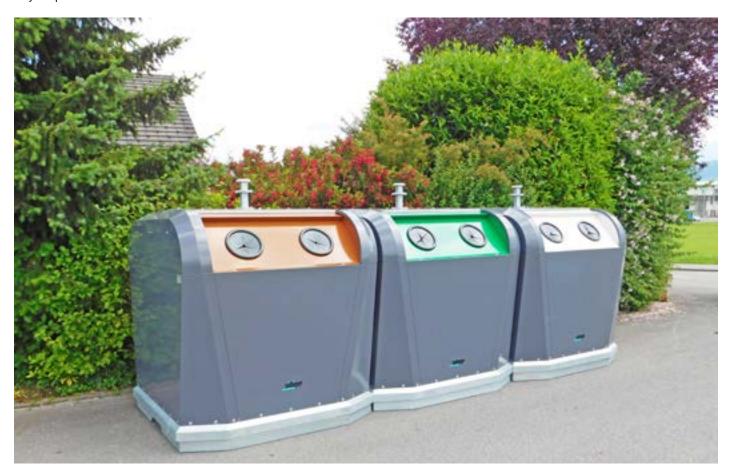

# SMART-Line



For a well-groomed cityscape!

All products of the SMART-Line family



## The new SMART-Line, there is no reason to hide it!

The new SMART-Line, an elegant and effective design. A harmonious form and elegant design for a very well-groomed cityscape.





An intelligent solution, made for you, with a mature technology, that you can rely on. The new SMART-Line Family is fast, reliable and extremely confortable in use, without any effort.



In addition to the very high operator convenience, the new SMART-Line includes an ideal insertion height for a faster and more convenient disposal.



### **SMART-Line Container**



### Overview

#### SMART-Line SL 100

Content: 2.5m3 | Dead weight: 250kg | Filling weight: 950 kg | Content half shell bottom: 210l



#### SMART-Line SL 120

Content: 3m³ | Dead weight: 270kg | Filling weight: 1050kg | Content half shell bottom: 250l



#### SMART-Line SL 150

Content: 3.8m³ | Dead weight: 310kg | Filling weight: 1200kg | Content half shell bottom: 320l



#### **SMART-Line SL 180**

Content: 4.6m³ | De