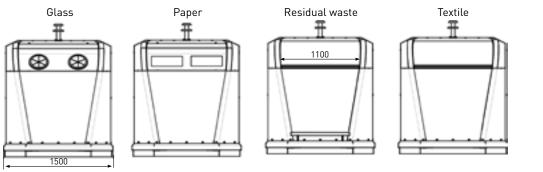

#### SMART-Line SL 100

Content: 2.5m3 | Dead weight: 250kg | Filling weight: 950 kg | Content half shell bottom: 210l

#### SMART-Line SL 120

Content: 3m³ | Dead weight: 270kg | Filling weight: 1050kg | Content half shell bottom: 250l

#### SMART-Line SL 150

Content: 3.8m³ | Dead weight: 310kg | Filling weight: 1200kg | Content half shell bottom: 320l

#### **SMART-Line SL 180**

Content: 4.6m³ | Dead weight: 360kg | Filling weight: 1300kg | Content half shell bottom: 400l