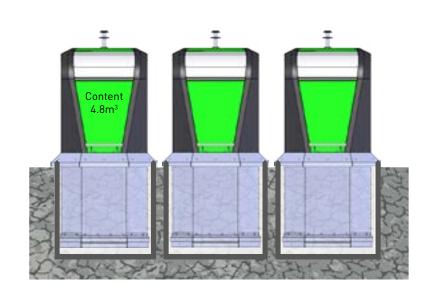

ine Family is fast, reliable and extremely confortable in use, without any effort.



In addition to the very high operator convenience, the new SMART-Line includes an ideal insertion height for a faster and more convenient disposal.



### **SMART-Line Container**



### Overview

#### SMART-Line SL 100

Content: 2.5m3 | Dead weight: 250kg | Filling weight: 950 kg | Content half shell bottom: 210l



#### SMART-Line SL 120

Content: 3m³ | Dead weight: 270kg | Filling weight: 1050kg | Content half shell bottom: 250l



#### SMART-Line SL 150

Content: 3.8m³ | Dead weight: 310kg | Filling weight: 1200kg | Content half shell bottom: 320l



#### **SMART-Line SL 180**

Content: 4.6m³ | Dead weight: 360kg | Filling weight: 1300kg | Content half shell bottom: 400l



## SMART-Semi Container





SMART-Semi Container with weighing cell





## SMART-Sub Container







### **SMART-Bin Container**