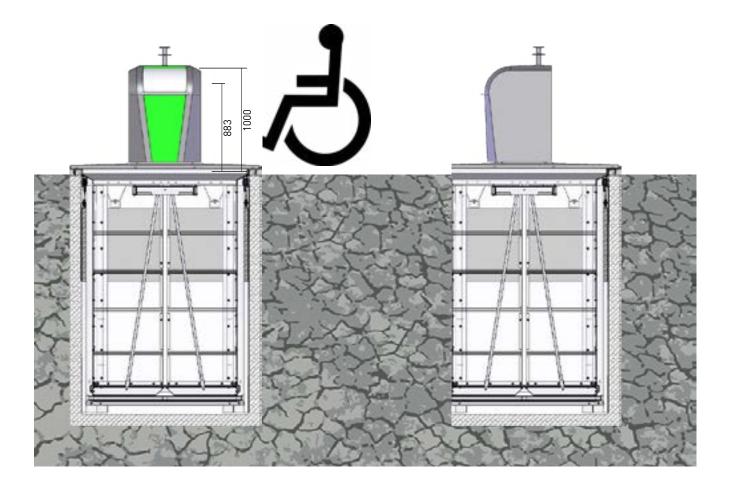

In addition to the very high operator convenience, the new SMART-Line includes an ideal insertion height for a faster and more convenient disposal.