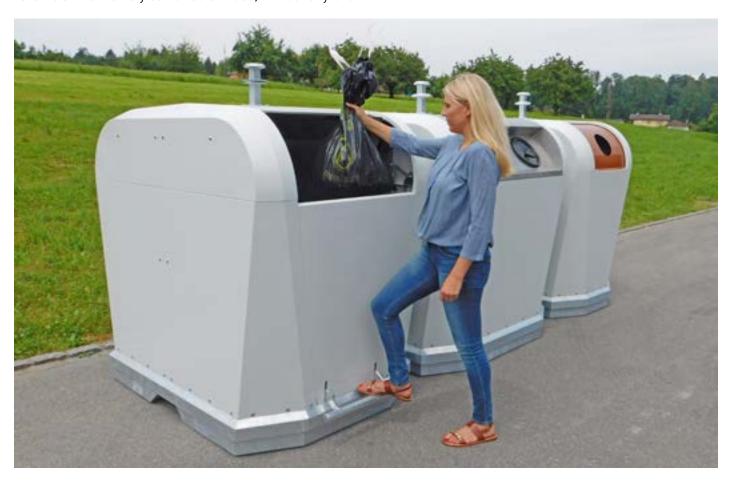

In addition to the very high operator convenience, the new SMART-Line includes an ideal insertion height for a faster and more convenient disposal.