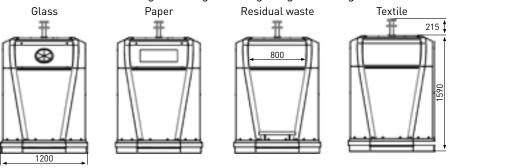

SMART-Line, there is no reason to hide it!

The new SMART-Line, an elegant and effective design. A harmonious form and elegant design for a very well-groomed cityscape.





An intelligent solution, made for you, with a mature technology, that you can rely on. The new SMART-Line Family is fast, reliable and extremely confortable in use, without any effort.



In addition to the very high operator convenience, the new SMART-Line includes an ideal insertion height for a faster and more convenient disposal.



### **SMART-Line Container**



### Overview

#### SMART-Line SL 100

Content: 2.5m3 | Dead weight: 250kg | Filling weight: 950 kg | Content half shell bottom: 210l



#### SMART-Line SL 120

Content: 3m³ | Dead weight: 270kg | Filling weight: 1050kg | Content half shell bottom: 250l



#### SMART-Line SL 150

Content: 3.8m³ | Dead weight: 310kg | Filling weight: 1200kg | Content half shell bottom: 320l



#### **SMART-Line SL 180**

Content: 4.6m³ | Dead weight: 360kg | Filling weight: 1300kg | Content half shell bottom: 400l



## SMART-Semi Container





SMART-Semi Container with weighing cell





## SMART-Sub Container







### **SMART-Bin Container**