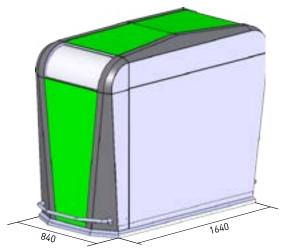

y high operator convenience, the new SMART-Line includes an ideal insertion height for a faster and more convenient disposal.



### **SMART-Line Container**



### Overview

#### SMART-Line SL 100

Content: 2.5m3 | Dead weight: 250kg | Filling weight: 950 kg | Content half shell bottom: 210l



#### SMART-Line SL 120

Content: 3m³ | Dead weight: 270kg | Filling weight: 1050kg | Content half shell bottom: 250l



#### SMART-Line SL 150

Content: 3.8m³ | Dead weight: 310kg | Filling weight: 1200kg | Content half shell bottom: 320l



#### **SMART-Line SL 180**

Content: 4.6m³ | Dead weight: 360kg | Filling weight: 1300kg | Content half shell bottom: 400l



## SMART-Semi Container





SMART-Semi Container with weighing cell





## SMART-Sub Container







### **SMART-Bin Container**