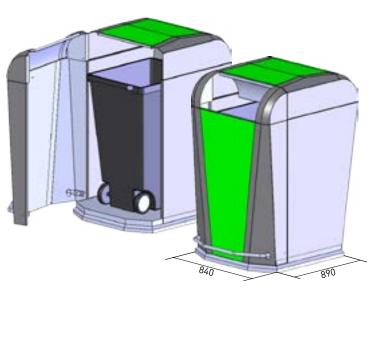

ery high operator convenience, the new SMART-Line includes an ideal insertion height for a faster and more convenient disposal.



### **SMART-Line Container**



### Overview

#### SMART-Line SL 100

Content: 2.5m3 | Dead weight: 250kg | Filling weight: 950 kg | Content half shell bottom: 210l



#### SMART-Line SL 120

Content: 3m³ | Dead weight: 270kg | Filling weight: 1050kg | Content half shell bottom: 250l



#### SMART-Line SL 150

Content: 3.8m³ | Dead weight: 310kg | Filling weight: 1200kg | Content half shell bottom: 320l



#### **SMART-Line SL 180**

Content: 4.6m³ | Dead weight: 360kg | Filling weight: 1300kg | Content half shell bottom: 400l



## SMART-Semi Container





SMART-Semi Container with weighing cell





## SMART-Sub Container







### **SMART-Bin Container**