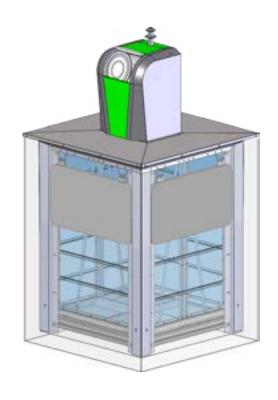

y effort.



In addition to the very high operator convenience, the new SMART-Line includes an ideal insertion height for a faster and more convenient disposal.



### **SMART-Line Container**



### Overview

#### SMART-Line SL 100

Content: 2.5m3 | Dead weight: 250kg | Filling weight: 950 kg | Content half shell bottom: 210l



#### SMART-Line SL 120

Content: 3m³ | Dead weight: 270kg | Filling weight: 1050kg | Content half shell bottom: 250l



#### SMART-Line SL 150

Content: 3.8m³ | Dead weight: 310kg | Filling weight: 1200kg | Content half shell bottom: 320l



#### **SMART-Line SL 180**

Content: 4.6m³ | Dead weight: 360kg | Filling weight: 1300kg | Content half shell bottom: 400l



## SMART-Semi Container





SMART-Semi Container with weighing cell





## SMART-Sub Container







### **SMART-Bin Container**