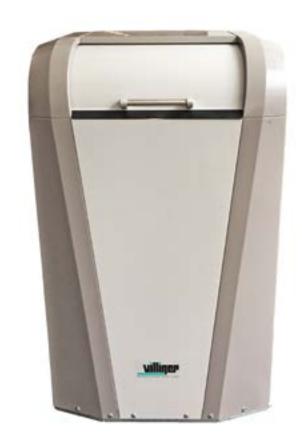

high operator convenience, the new SMART-Line includes an ideal insertion height for a faster and more convenient disposal.



### **SMART-Line Container**



### Overview

#### SMART-Line SL 100

Content: 2.5m3 | Dead weight: 250kg | Filling weight: 950 kg | Content half shell bottom: 210l



#### SMART-Line SL 120

Content: 3m³ | Dead weight: 270kg | Filling weight: 1050kg | Content half shell bottom: 250l



#### SMART-Line SL 150

Content: 3.8m³ | Dead weight: 310kg | Filling weight: 1200kg | Content half shell bottom: 320l



#### **SMART-Line SL 180**

Content: 4.6m³ | Dead weight: 360kg | Filling weight: 1300kg | Content half shell bottom: 400l



## SMART-Semi Container





SMART-Semi Container with weighing cell





## SMART-Sub Container







### **SMART-Bin Container**