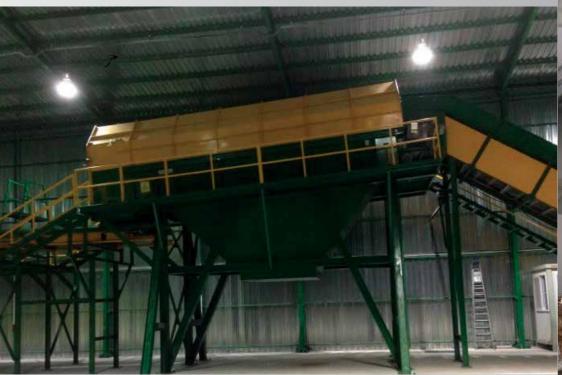

## SOLID WASTE TRANSFER **STATION WITH STEEL** CONVEYOR

Body made of Hardox and Domex sheet material resistant to waste water

Less Space Requirement

Mobile Waste Transfer Station for Rear Loading Semi-

Trailers

Easy Installation, Portable System, Suitable for Rear

Station Coverage Systems

Disinfection, Dusting and Spray System

5 tons/hr - 90 tons/hr Single Unloading Facilities 10 tons/hr - 180 tons/hr High Capacity Facilities