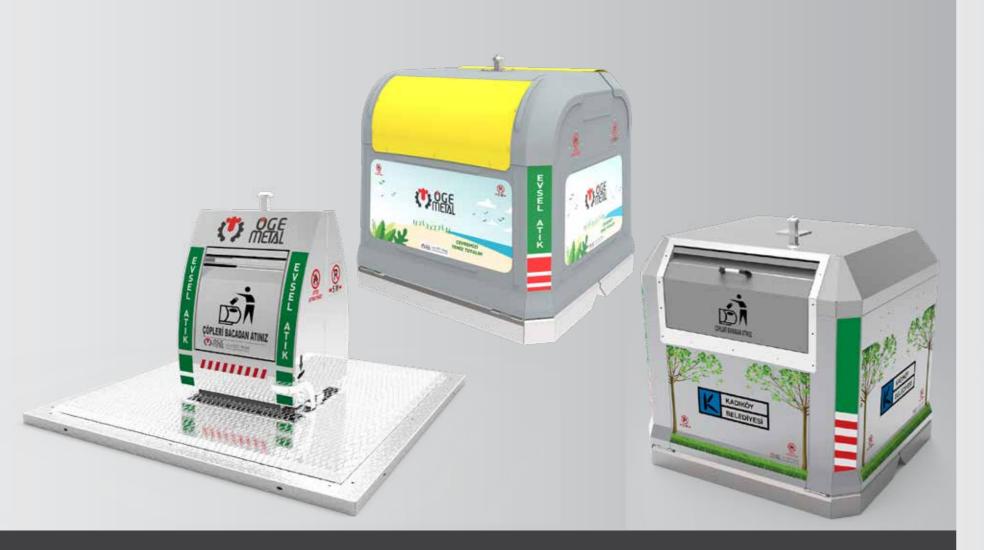

### CONTAINERS

Containers made of stainless steel, aluminium and galvanized steel

ISO9001 URADE IN TURKEY 14001 BGB

**FEATURES** 

Materials Underground and Above Ground Systems Models in varying Capacities Special Models for Recycling **Optional Colours** 