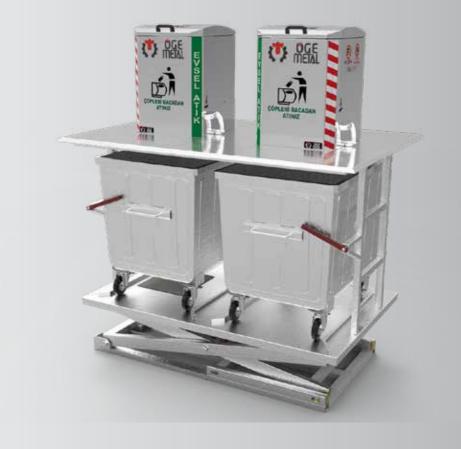

### CONTAINERS

Containers made of stainless steel, aluminium and galvanized steel

ISO9001 URADE IN TURKEY 14001 BGB

**FEATURES** 

Materials Underground and Above Ground Systems Models in varying Capacities Special Models for Recycling **Optional Colours** 