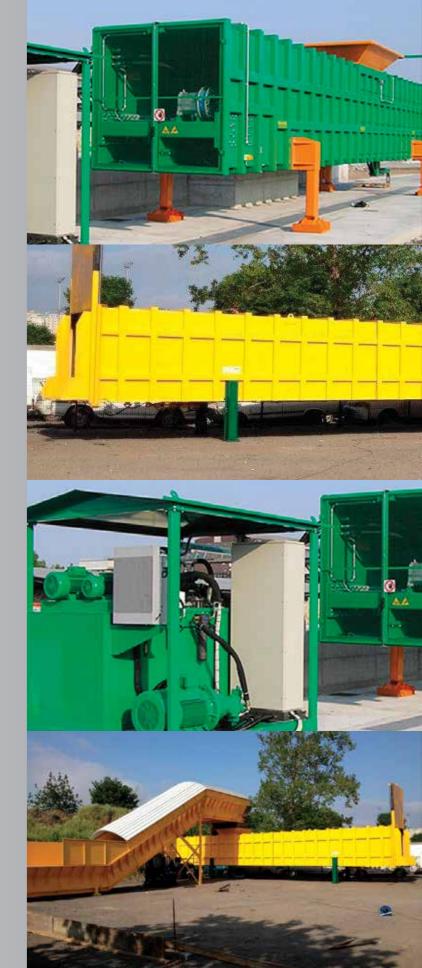

## SOLID WASTE TRANSFER **STATION WITH STEEL** CONVEYOR

Body made of Hardox and Domex sheet material resistant to waste water

Less Space Requirement

Mobile Waste Transfer Station for Rear Loading Semi-

Trailers

Easy Installation, Portable System, Suitable for Rear

Station Coverage Systems

Disinfection, Dusting and Spray System

5 tons/hr - 90 tons/hr Single Unloading Facilities 10 tons/hr - 180 tons/hr High Capacity Facilities