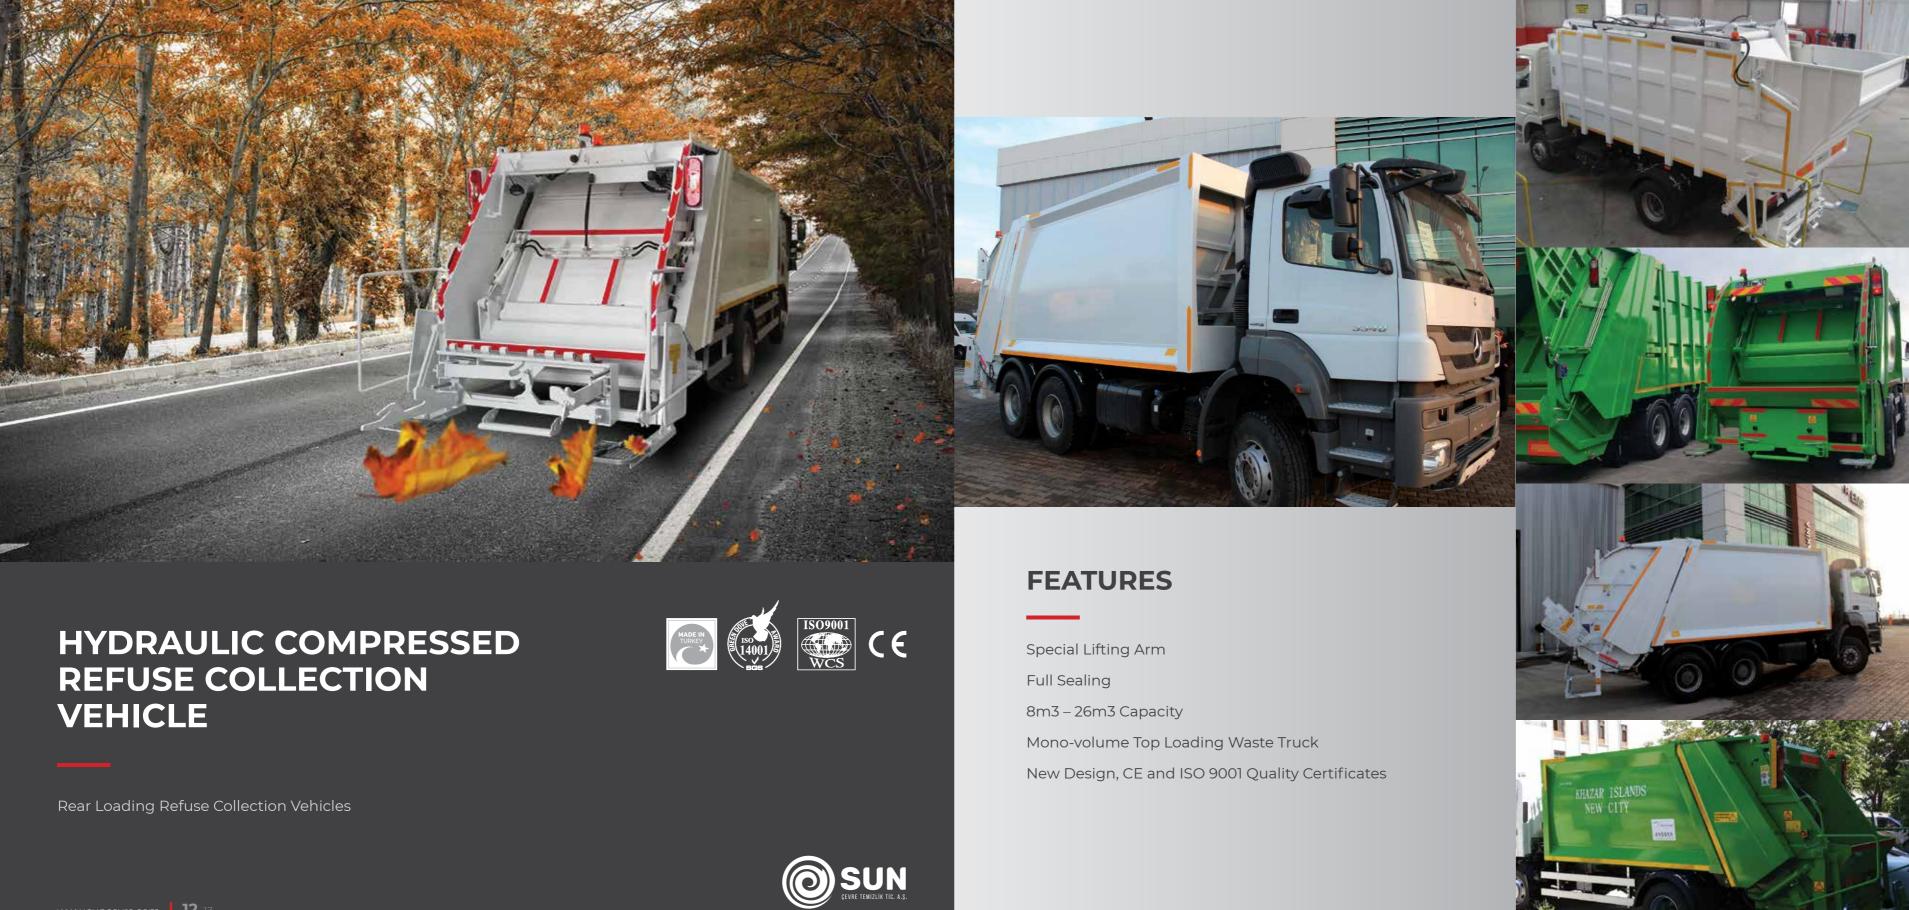

## **REAR LOADING** WASTE SEMI-TRAILER

Patented rear-loading semi-trailer to which 7m3 -15m3 - 20m3 garbage trucks can discharge directly without the need for an intermediate transfer station

#### **FEATURES**

Mobile Transfer System 50 - 60m3 Rear Loading through opening Tailgate Folding Tailboard System Independent Motorized Compression System 3m3 Tailboard Capacity

- Suitable for 7 15 20m3 Refuse Collection Vehicles