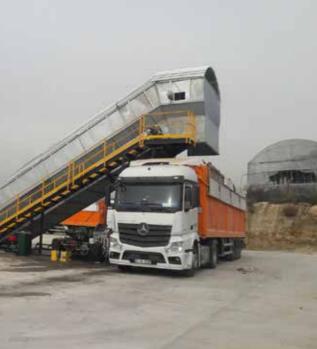

## SOLID WASTE TRANSFER **STATION WITH STEEL** CONVEYOR

Body made of Hardox and Domex sheet material resistant to waste water

Less Space Requirement

Mobile Waste Transfer Station for Rear Loading Semi-

Trailers

Easy Installation, Portable System, Suitable for Rear

Station Coverage Systems

Disinfection, Dusting and Spray System

5 tons/hr - 90 tons/hr Single Unloading Facilities 10 tons/hr - 180 tons/hr High Capacity Facilities