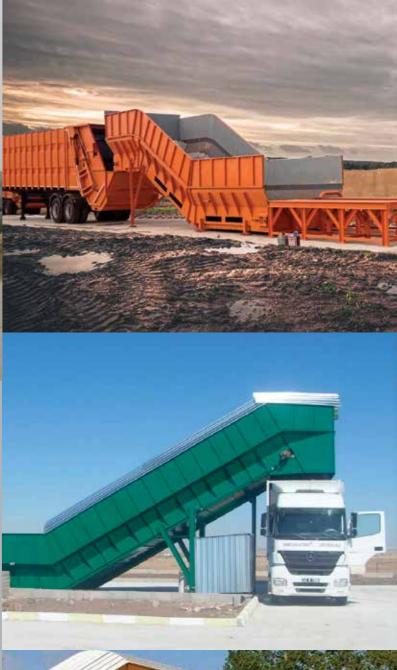

## SOLID WASTE TRANSFER **STATION WITH STEEL** CONVEYOR

Body made of Hardox and Domex sheet material resistant to waste water

Less Space Requirement

Mobile Waste Transfer Station for Rear Loading Semi-

Trailers

Easy Installation, Portable System, Suitable for Rear

Station Coverage Systems

Disinfection, Dusting and Spray System

5 tons/hr - 90 tons/hr Single Unloading Facilities 10 tons/hr - 180 tons/hr High Capacity Facilities