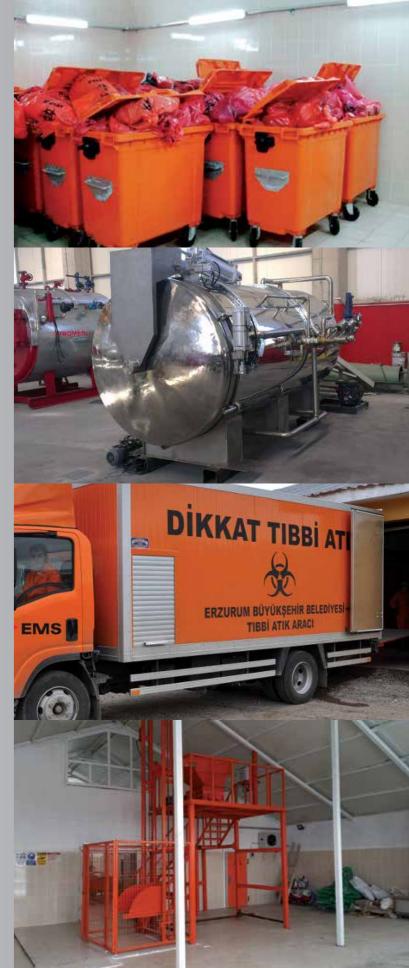

### MEDICAL WASTE **STERILISATION AND** EQUIPMENT

Compliant with occupational health and safety guidelines Medical waste cold storage

### **FEATURES**

Safe Sterilisation 75kg/hr - 150kg/hr Capacity Steam and Micro-Compartment Active Fast Sterilisation System Automation System Steam Generation Facility Turn-key Medical Waste Facility Stainless Cr-Ni Body