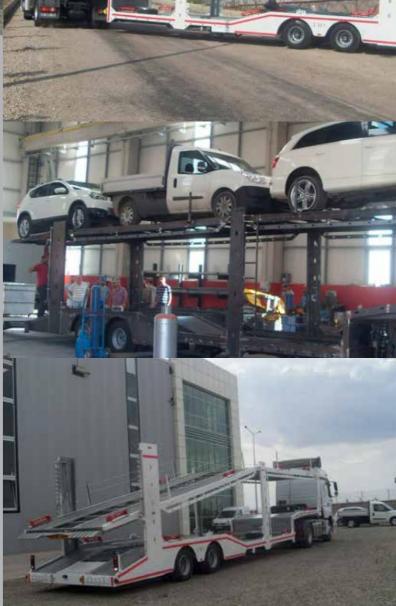

### DOUBLE DECKER CAR CARRIERS

Special Design Electrical Motor Driven Ramp 6-8 Vehicle Capacity Hydraulic Platform EBS and Preventative Brake System For Overturn Air Suspension