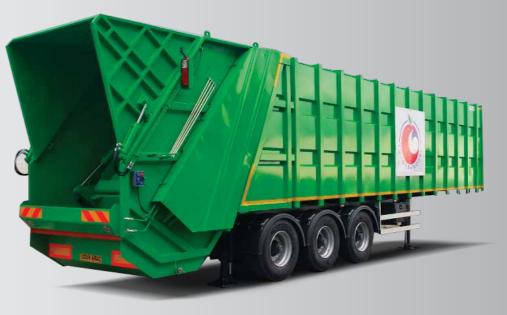

## WALKING FLOOR SEMI-TRAILER

Base produced from aluminium or Domex material Side walls produced from St37 - St52 - Hardox 400 - 450 material Suitable for waste, crushed stone, metal and wooden chip transport

Capacity 20 - 90 m3 Optional 3- or 6-Cylinder Floor Movement System Aluminium Trailer Empty Weight: 7.000 Kg. Max Weight: 9.500 Kg Full Sealing or Semi-Sealing Option Available for Waste, Stone, Chips, RDF, Wood Transport Safe Horizontal Unloading