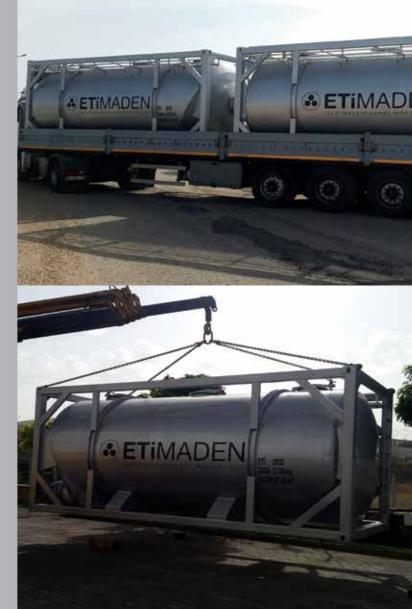

## TANK CONTAINER

#### **FEATURES**

20 – 35m3 Capacity Patented Discharge Port and Valve Automatic Welding System 3 bar High Pressure Water Test