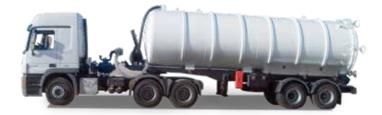

## TANK CONTAINER

#### **FEATURES**

20 – 35m3 Capacity Patented Discharge Port and Valve Automatic Welding System 3 bar High Pressure Water Test