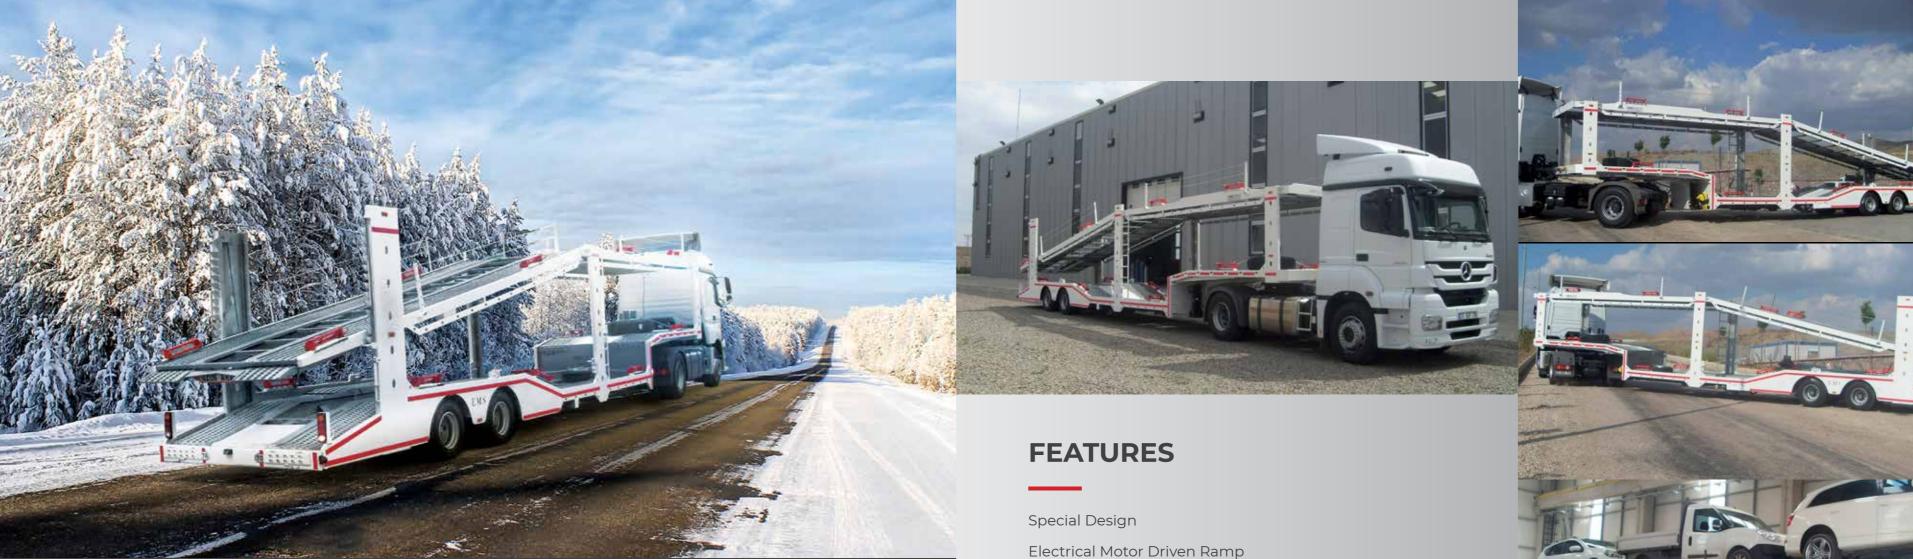

### DOUBLE DECKER CAR CARRIERS

Special Design Electrical Motor Driven Ramp 6-8 Vehicle Capacity Hydraulic Platform EBS and Preventative Brake System For Overturn Air Suspension