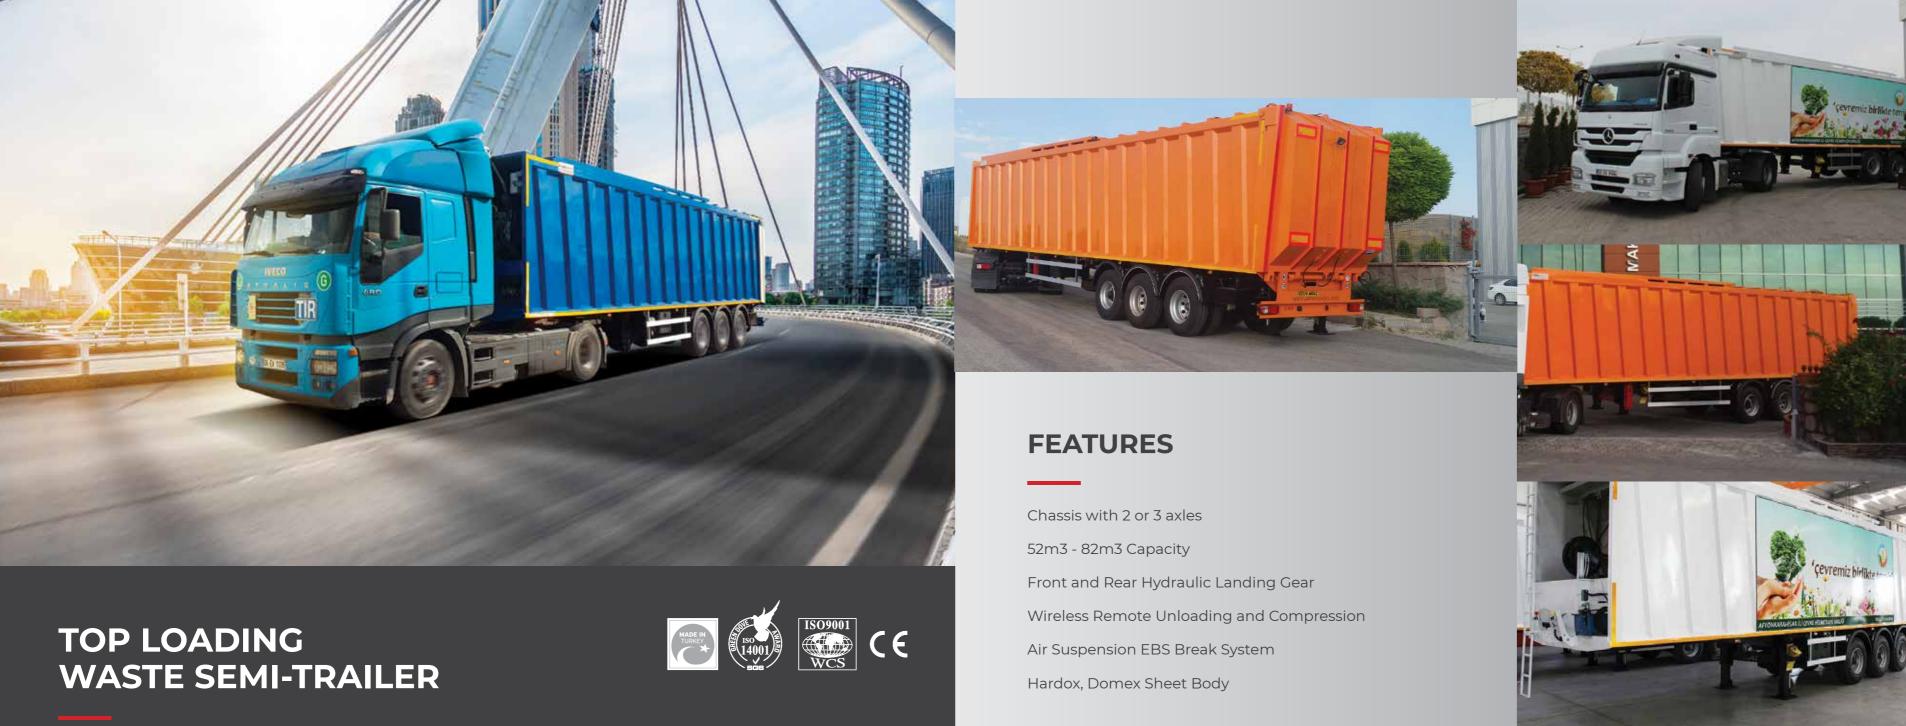

0 Daha yeşil ve temiz bir çevre için

**ÇÖZÜMLER ÜRETİYORUZ** We Produce Solutions for a Greener and Cleaner Environment

Resistant to waste water Flexible body made of sheet metal High loading capacity

#### **FEATURES**

Mobile Transfer System 50 - 60m3 Rear Loading through opening Tailgate Folding Tailboard System Independent Motorized Compression System 3m3 Tailboard Capacity

- Suitable for 7 15 20m3 Refuse Collection Vehicles