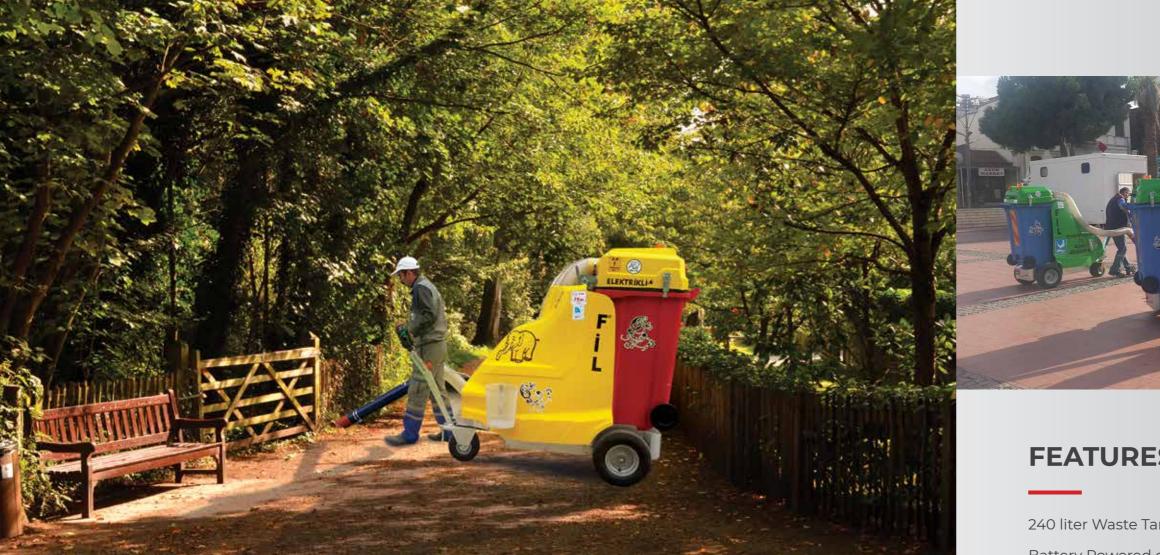

#### **PAVEMENT VACUUM** CLEANERS

Vacuum cleaners suitable for factories, shopping centers, military areas, warehouses , pavements, cement factories, ready-mixed facilities

240 liter Waste Tank Capacity Battery Powered or Gasoline Moving Speed Up To 6km/hour Polyester Bodywork Environment friendly Filter System 8-12 hours Operation with Full Battery