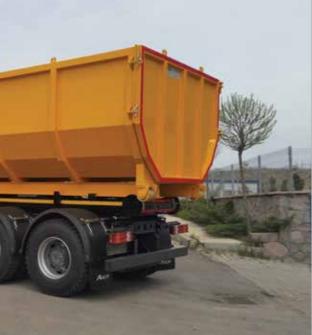

#### **ON-VEHICLE EQUIPMENT**

# HOOKLIFTS

Capacity: 5m3 - 25m3 Container lock system for transport security Secure side barriers Telescopic boom movement security system

www.suncevre.com | 14 15

Skip-Loader 6 – 8 - 10m3 Capacity