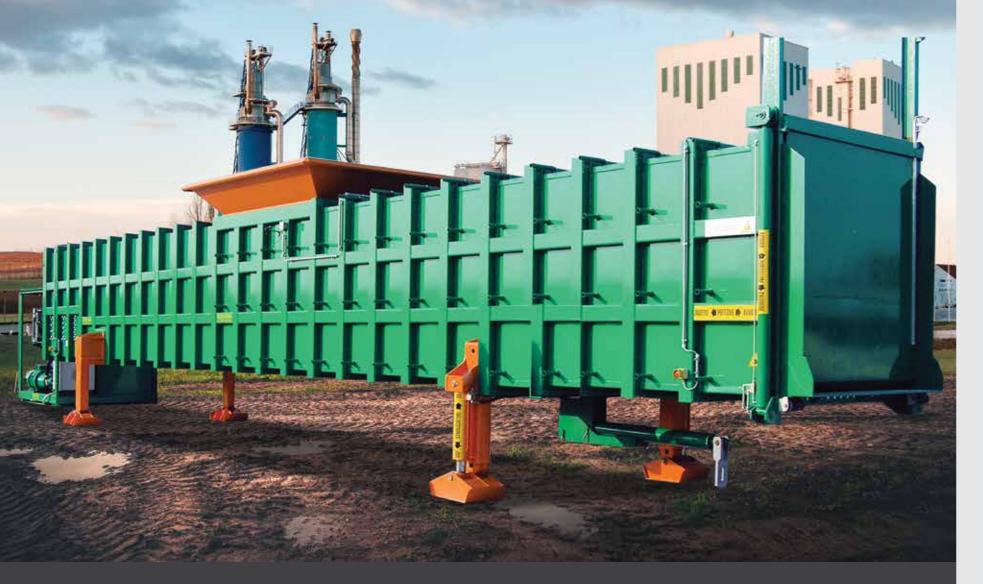

## WALKING FLOOR SEMI-TRAILER

Base produced from aluminium or Domex material Side walls produced from St37 - St52 - Hardox 400 - 450 material Suitable for waste, crushed stone, metal and wooden chip transport

Capacity 20 - 90 m3 Optional 3- or 6-Cylinder Floor Movement System Aluminium Trailer Empty Weight: 7.000 Kg. Max Weight: 9.500 Kg Full Sealing or Semi-Sealing Option Available for Waste, Stone, Chips, RDF, Wood Transport Safe Horizontal Unloading