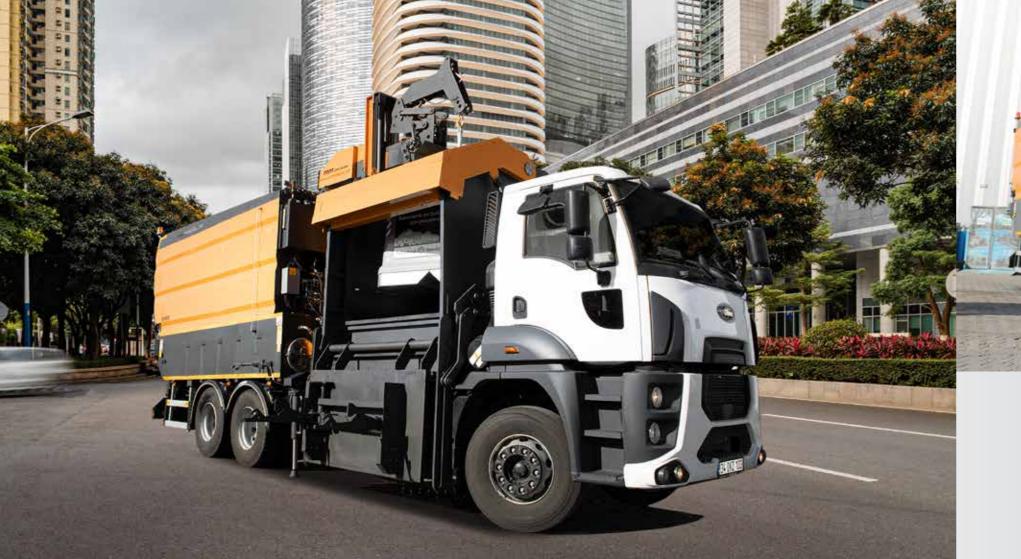

## MULTI-PURPOSE REFUSE **COLLECTION VEHICLE WITH** CONTAINER CLEANING SYSTEM

Ideal for collecting waste containers and cleaning them on-site

Cleaning System for Containers: 120-1100 litres High Pressure Water Pump: 100-120 bars Disinfection and Cleaning System Fresh and Used Water Tank: 5000 litres each Sedimentation Tank

Extra Pressure Unit: 200 bars (for cleaning pavements, underpasses, walls, etc.)

34 DXZ 103

Top-Rear Loading Waste Compartment: 10m3

Container Handling Crane with Lifting Capacity of 3.5 tons

Vertical Extension: 6.9m, Horizontal Extension: 4.5m

## MULTI-PURPOSE REFUSE **COLLECTION VEHICLE** WITH CRANE

Above-underground garbage container collection in urban areas