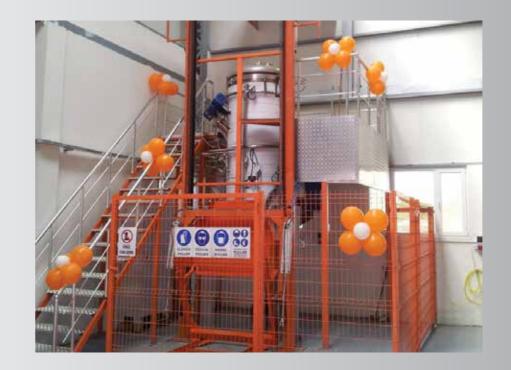

### MEDICAL WASTE **STERILISATION AND** EQUIPMENT

Compliant with occupational health and safety guidelines Medical waste cold storage

### **FEATURES**

Safe Sterilisation 75kg/hr - 150kg/hr Capacity Steam and Micro-Compartment Active Fast Sterilisation System Automation System Steam Generation Facility Turn-key Medical Waste Facility Stainless Cr-Ni Body