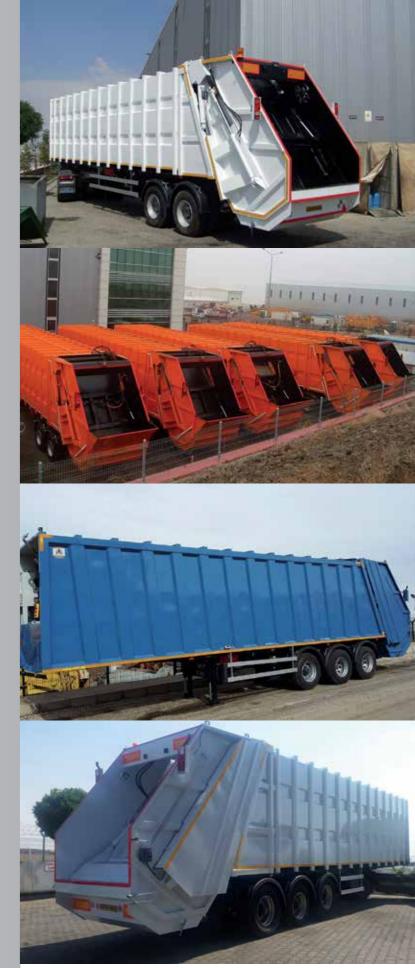

## WALKING FLOOR SEMI-TRAILER

Base produced from aluminium or Domex material Side walls produced from St37 - St52 - Hardox 400 - 450 material Suitable for waste, crushed stone, metal and wooden chip transport

Capacity 20 - 90 m3 Optional 3- or 6-Cylinder Floor Movement System Aluminium Trailer Empty Weight: 7.000 Kg. Max Weight: 9.500 Kg Full Sealing or Semi-Sealing Option Available for Waste, Stone, Chips, RDF, Wood Transport Safe Horizontal Unloading