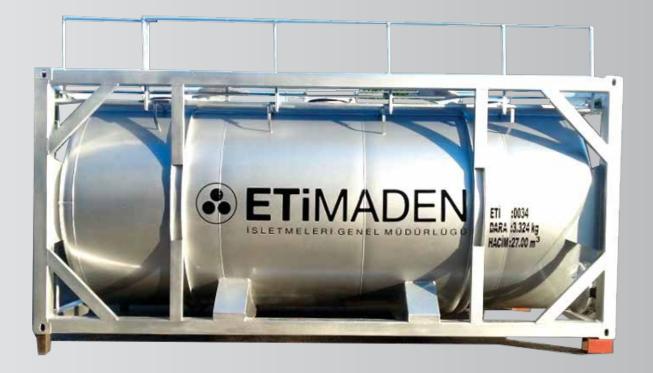

## TANK CONTAINER

#### **FEATURES**

20 – 35m3 Capacity Patented Discharge Port and Valve Automatic Welding System 3 bar High Pressure Water Test