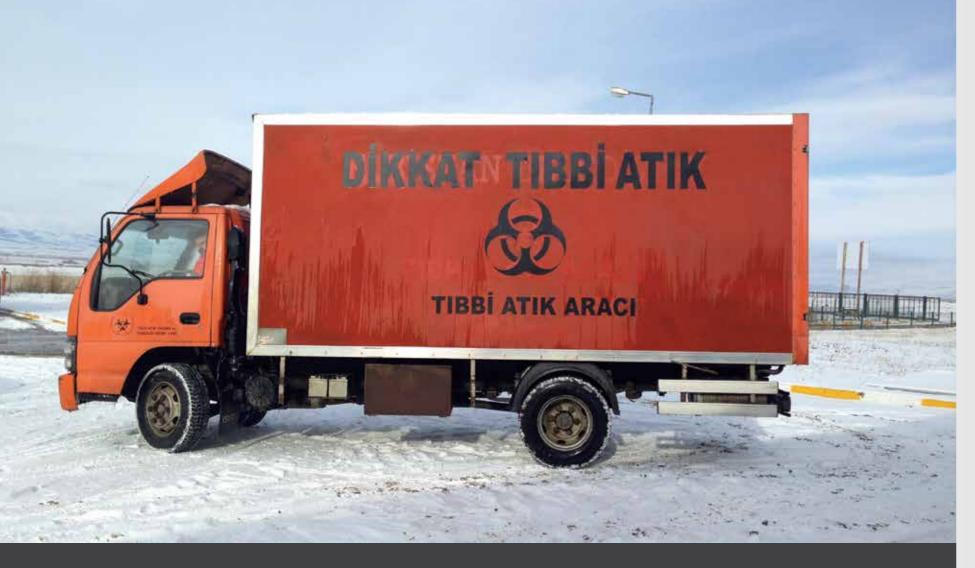

### MEDICAL WASTE **STERILISATION AND** EQUIPMENT

Compliant with occupational health and safety guidelines Medical waste cold storage

### **FEATURES**

Safe Sterilisation 75kg/hr - 150kg/hr Capacity Steam and Micro-Compartment Active Fast Sterilisation System Automation System Steam Generation Facility Turn-key Medical Waste Facility Stainless Cr-Ni Body