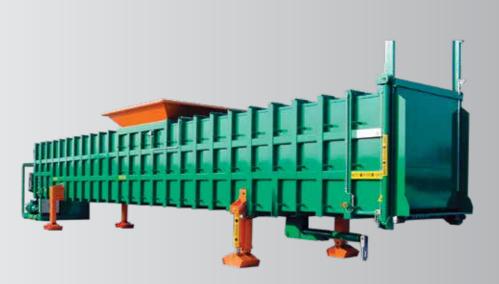

## SOLID WASTE TRANSFER **STATION WITH STEEL** CONVEYOR

Body made of Hardox and Domex sheet material resistant to waste water

Less Space Requirement

Mobile Waste Transfer Station for Rear Loading Semi-

Trailers

Easy Installation, Portable System, Suitable for Rear

Station Coverage Systems

Disinfection, Dusting and Spray System

5 tons/hr - 90 tons/hr Single Unloading Facilities 10 tons/hr - 180 tons/hr High Capacity Facilities