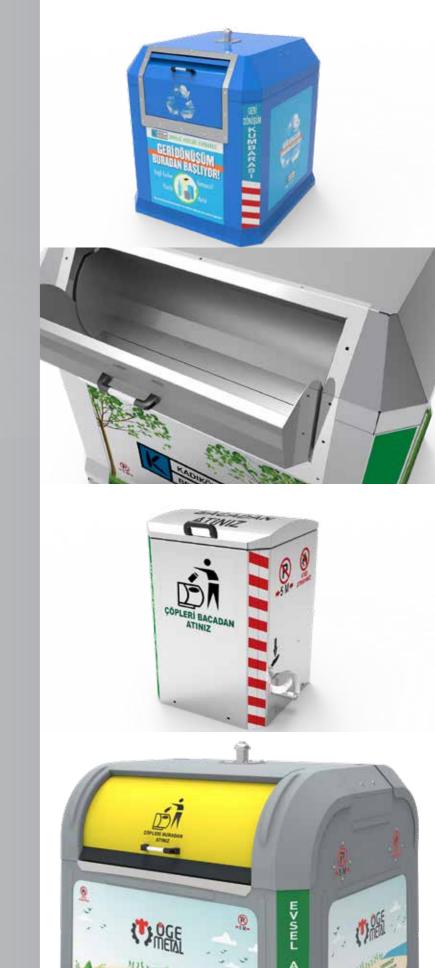

### CONTAINERS

Containers made of stainless steel, aluminium and galvanized steel

ISO9001 URADE IN TURKEY 14001 BGB

**FEATURES** 

Materials Underground and Above Ground Systems Models in varying Capacities Special Models for Recycling **Optional Colours** 