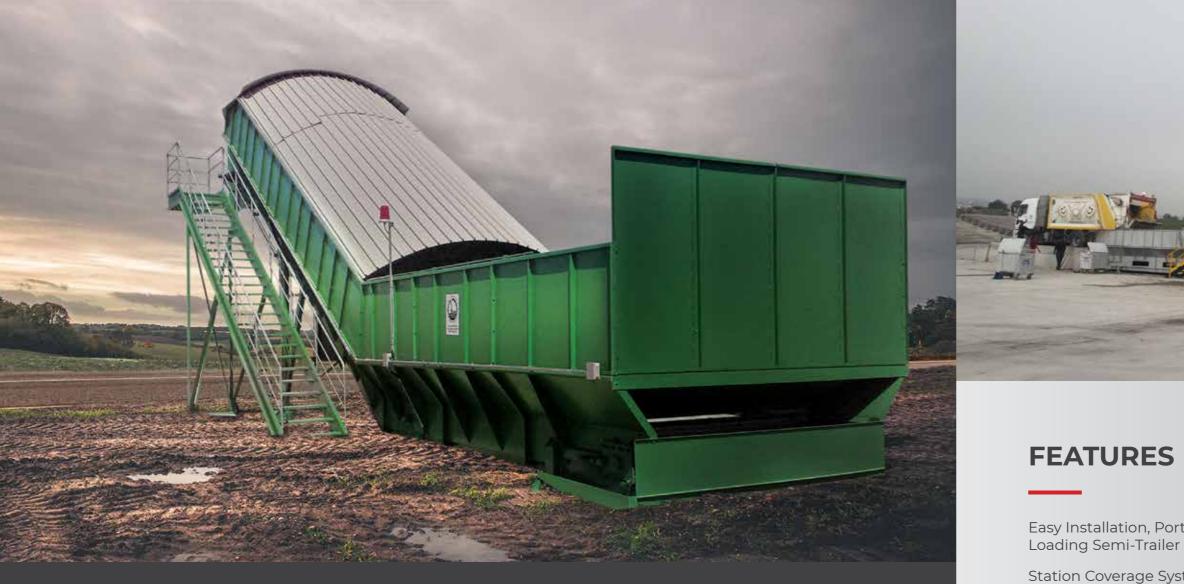

## SOLID WASTE TRANSFER **STATION WITH STEEL** CONVEYOR

Body made of Hardox and Domex sheet material resistant to waste water

Less Space Requirement

Mobile Waste Transfer Station for Rear Loading Semi-

Trailers

Easy Installation, Portable System, Suitable for Rear

Station Coverage Systems

Disinfection, Dusting and Spray System

5 tons/hr - 90 tons/hr Single Unloading Facilities 10 tons/hr - 180 tons/hr High Capacity Facilities