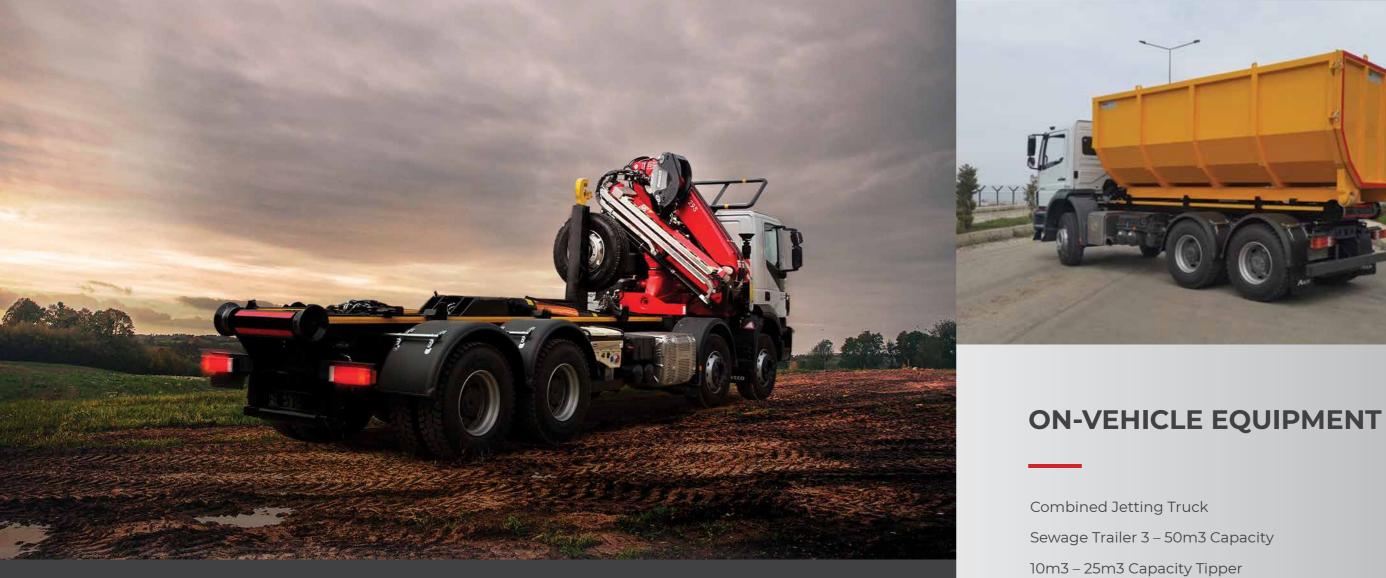

#### **ON-VEHICLE EQUIPMENT**

# HOOKLIFTS

Capacity: 5m3 - 25m3 Container lock system for transport security Secure side barriers Telescopic boom movement security system

www.suncevre.com | 14 15

Skip-Loader 6 – 8 - 10m3 Capacity