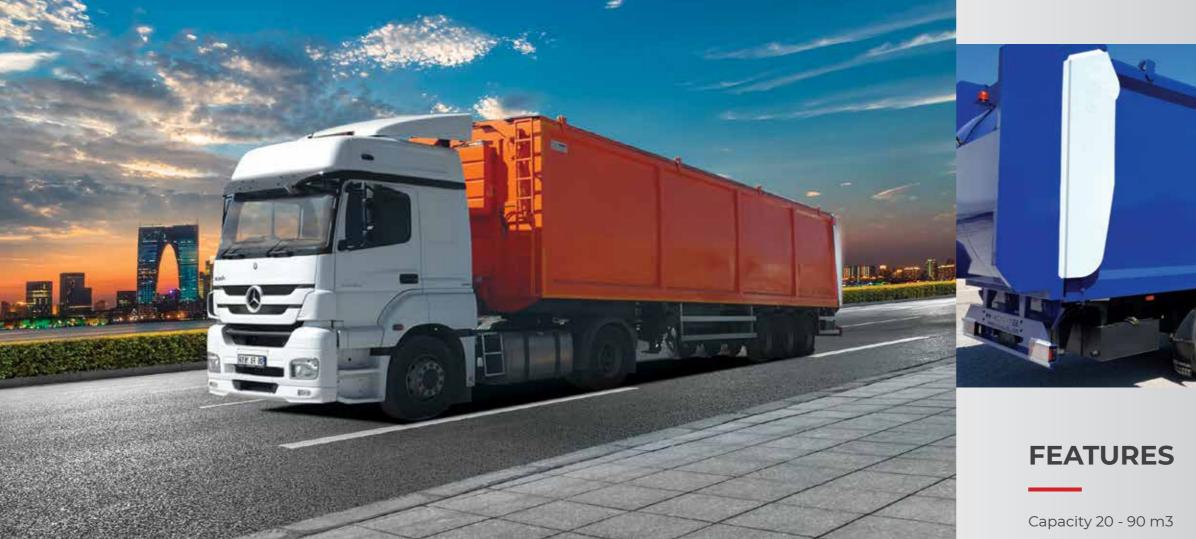

## WALKING FLOOR SEMI-TRAILER

Base produced from aluminium or Domex material Side walls produced from St37 - St52 - Hardox 400 - 450 material Suitable for waste, crushed stone, metal and wooden chip transport

Capacity 20 - 90 m3 Optional 3- or 6-Cylinder Floor Movement System Aluminium Trailer Empty Weight: 7.000 Kg. Max Weight: 9.500 Kg Full Sealing or Semi-Sealing Option Available for Waste, Stone, Chips, RDF, Wood Transport Safe Horizontal Unloading