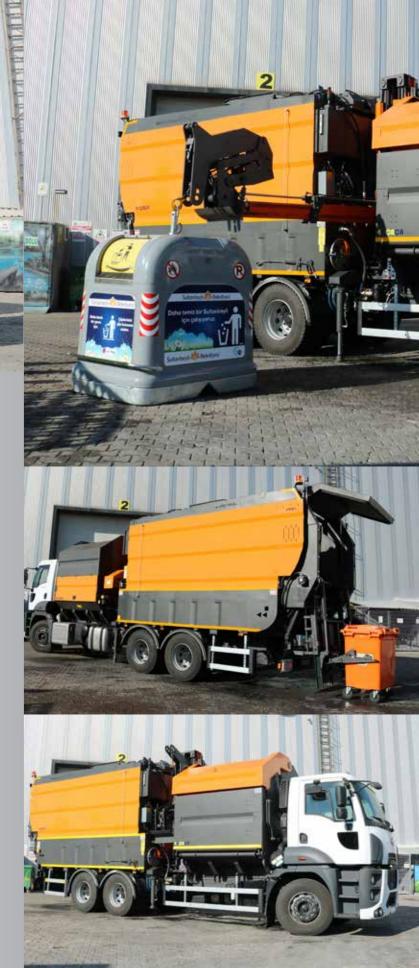

## MULTI-PURPOSE REFUSE **COLLECTION VEHICLE WITH** CONTAINER CLEANING SYSTEM

Ideal for collecting waste containers and cleaning them on-site

Cleaning System for Containers: 120-1100 litres High Pressure Water Pump: 100-120 bars Disinfection and Cleaning System Fresh and Used Water Tank: 5000 litres each Sedimentation Tank

Extra Pressure Unit: 200 bars (for cleaning pavements, underpasses, walls, etc.)

34 DXZ 103

Top-Rear Loading Waste Compartment: 10m3

Container Handling Crane with Lifting Capacity of 3.5 tons

Vertical Extension: 6.9m, Horizontal Extension: 4.5m

## MULTI-PURPOSE REFUSE **COLLECTION VEHICLE** WITH CRANE

Above-underground garbage container collection in urban areas