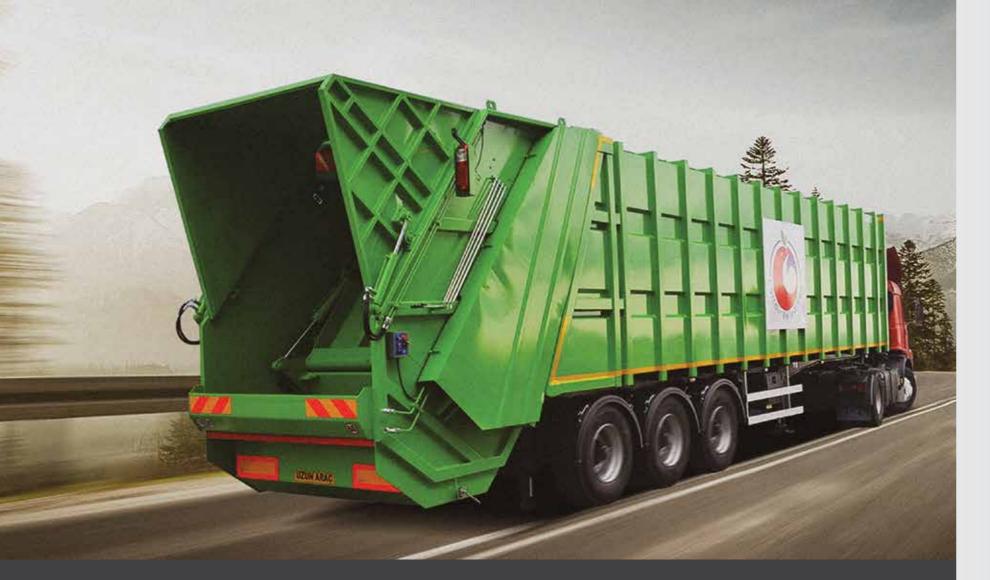

## **REAR LOADING** WASTE SEMI-TRAILER

Patented rear-loading semi-trailer to which 7m3 -15m3 - 20m3 garbage trucks can discharge directly without the need for an intermediate transfer station

#### **FEATURES**

Mobile Transfer System 50 - 60m3 Rear Loading through opening Tailgate Folding Tailboard System Independent Motorized Compression System 3m3 Tailboard Capacity

- Suitable for 7 15 20m3 Refuse Collection Vehicles