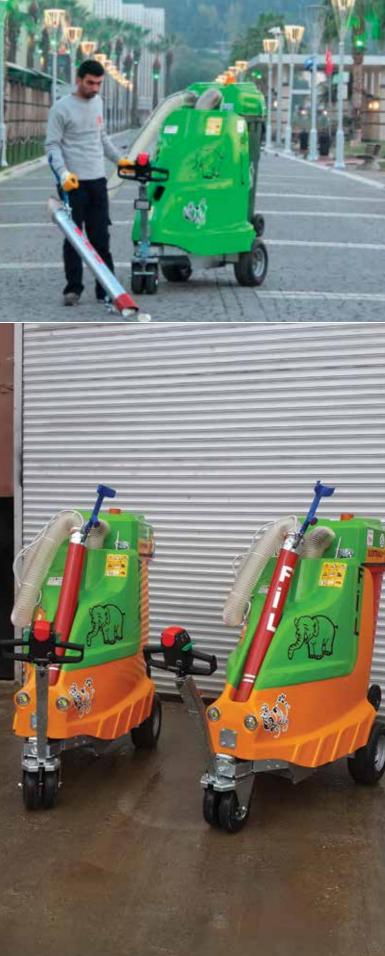

#### **PAVEMENT VACUUM** CLEANERS

Vacuum cleaners suitable for factories, shopping centers, military areas, warehouses , pavements, cement factories, ready-mixed facilities

240 liter Waste Tank Capacity Battery Powered or Gasoline Moving Speed Up To 6km/hour Polyester Bodywork Environment friendly Filter System 8-12 hours Operation with Full Battery