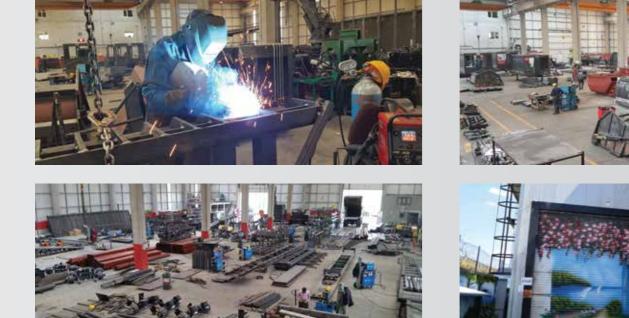

## MANUFACTURING FACILITIES

EMS Manufacturing Facilities are located in Ankara, Turkey. EMS has been producing and exporting EMS brand refuse collection vehicles, waste transfer trailers, waste transfer stations, waste collection bins, waste sorting stations, medical waste sterilisation and disposing equipment, auto carriers and fuel-oil tankers since 2010. EMS utilizes 20.000 m2 open and 5.000 m2 indoor production space.