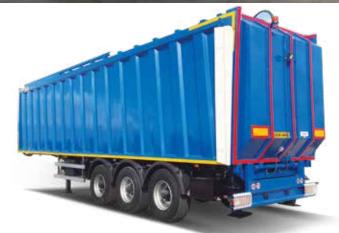

0 Daha yeşil ve temiz bir çevre için

**ÇÖZÜMLER ÜRETİYORUZ** We Produce Solutions for a Greener and Cleaner Environment

Resistant to waste water Flexible body made of sheet metal High loading capacity

#### **FEATURES**

Mobile Transfer System 50 - 60m3 Rear Loading through opening Tailgate Folding Tailboard System Independent Motorized Compression System 3m3 Tailboard Capacity

- Suitable for 7 15 20m3 Refuse Collection Vehicles