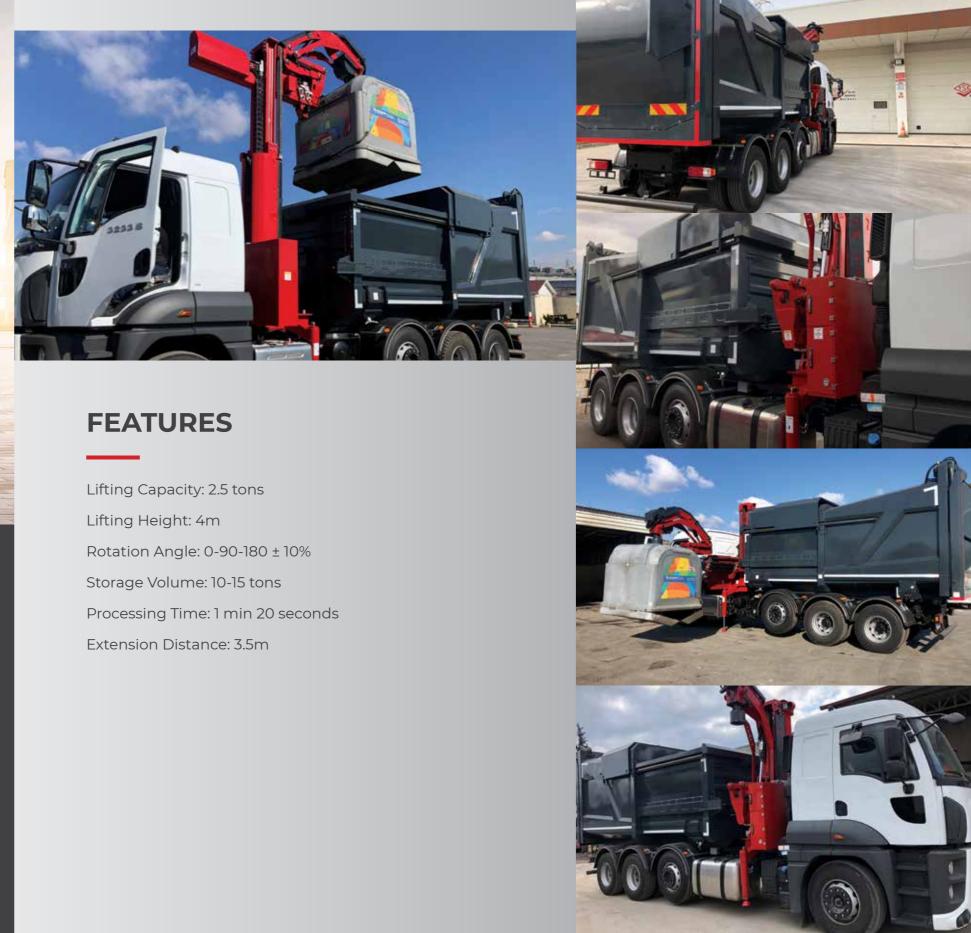

## MULTI-PURPOSE REFUSE **COLLECTION VEHICLE** WITH CRANE

Above-underground garbage container collection in urban areas

### CONTAINERS

Containers made of stainless steel, aluminium and galvanized steel

ISO9001 URADE IN TURKEY 14001 BGB

**FEATURES** 

Materials Underground and Above Ground Systems Models in varying Capacities Special Models for Recycling **Optional Colours** 