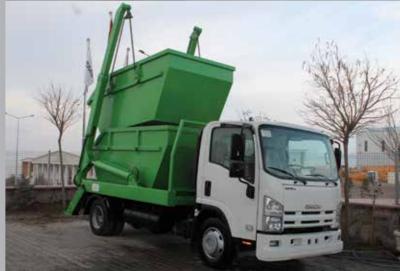

# HOOKLIFTS

Capacity: 5m3 - 25m3 Container lock system for transport security Secure side barriers Telescopic boom movement security system

www.suncevre.com | 14 15

Skip-Loader 6 – 8 - 10m3 Capacity