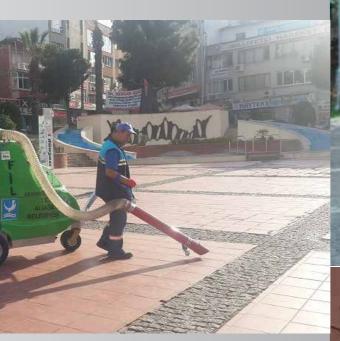

#### **PAVEMENT VACUUM** CLEANERS

Vacuum cleaners suitable for factories, shopping centers, military areas, warehouses , pavements, cement factories, ready-mixed facilities

240 liter Waste Tank Capacity Battery Powered or Gasoline Moving Speed Up To 6km/hour Polyester Bodywork Environment friendly Filter System 8-12 hours Operation with Full Battery